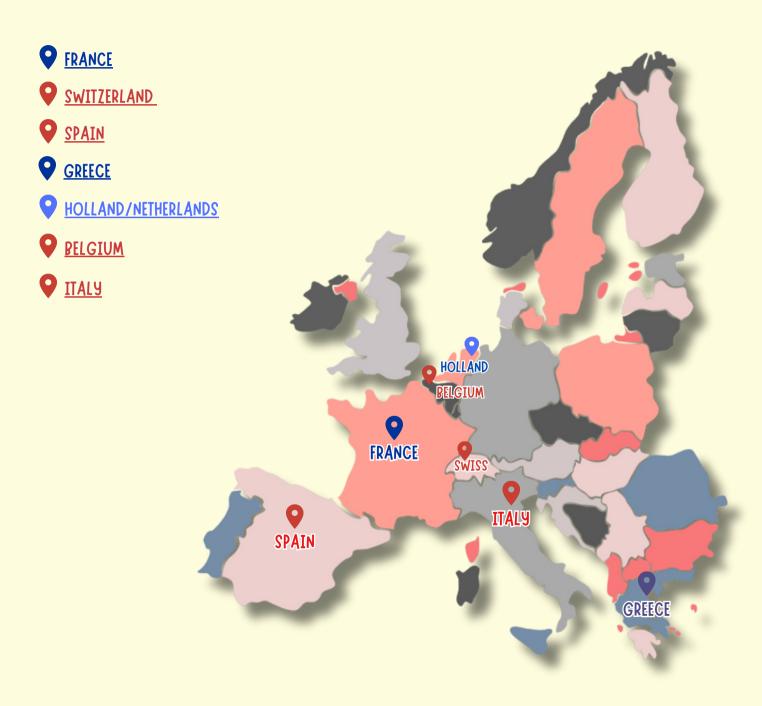

#### **OUR DESTIONATIONS: EUROPE**

FRANCE: PARIS, ARRAS, LYON, BORDEAUX

BFI GIUM: BRUSSFI S AND BRUGFS

HOLLAND: AMSTERDAM

SWITZERLAND: GENEVA

**GREECE: ATHENS** 

**SPAIN: BARCELONA** 

**ITALY: MILAN AND ROME** 

OTHER DESTINATIONS AS PER REQUEST.